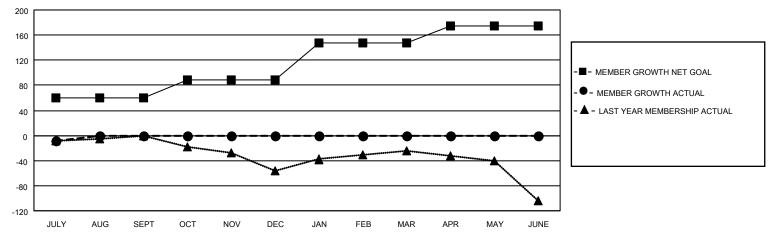

### GOALS AND ACTUAL MEMBERS CUMULATIVE

| DROPPED CLUBS: 1 |    | 6 CLUBS OF 57 ADDED 1 OR<br>MORE NEW MEMBERS | GENDER DISTRIBUTION                 |           |  |
|------------------|----|----------------------------------------------|-------------------------------------|-----------|--|
|                  |    | MORE NEW MEMBERS                             | MALE 821 (62.67%)                   |           |  |
|                  |    |                                              | FEMALE 489 (37.33%)                 |           |  |
| DROPPED MEMBERS  |    |                                              | NON BINARY                          | 0 (0.00%) |  |
| DE05405D         | 0  |                                              | PREFER NOT TO ANSWER                | 0 (0.00%) |  |
| DECEASED         | 0  |                                              |                                     |           |  |
| CLUB CANCELLED   | 0  | CLICK HERE FOR CUMULATIVE                    | TOTAL FAMILY UNIT MEMBERS 308       |           |  |
| OTHER            | 18 | MEMBERSHIP DATA                              |                                     |           |  |
| TOTAL            | 18 |                                              | FAMILY MEMBERS PAYING HALF DUES 161 |           |  |
|                  |    |                                              |                                     |           |  |